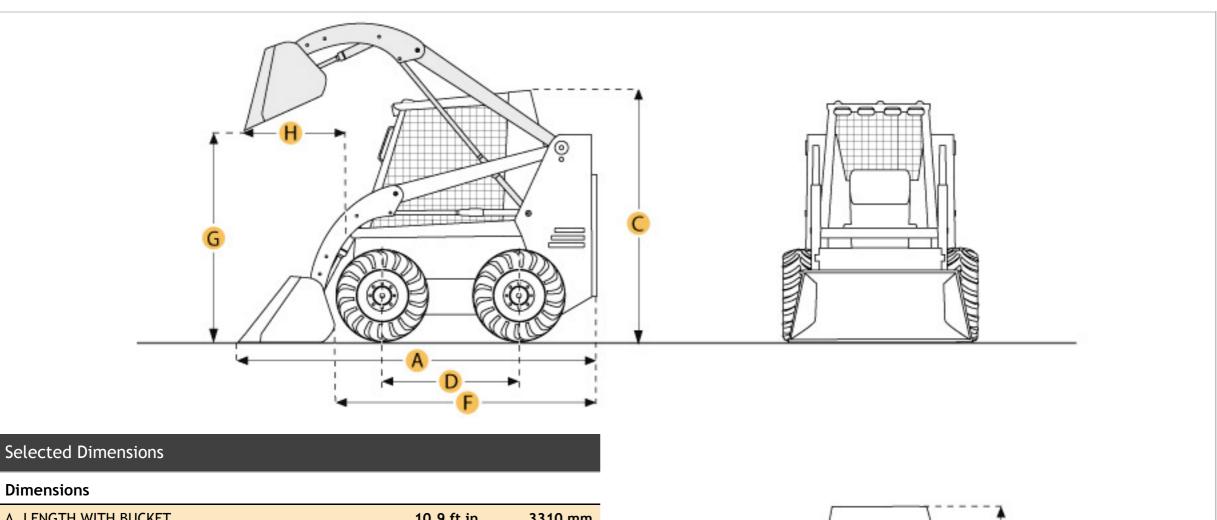

| A. LENGTH WITH BUCKET             | 10.9 ft in | 3310 mm  |
|-----------------------------------|------------|----------|
| B. WIDTH OVER TIRES               | 5.5 ft in  | 1676 mm  |
| C. HEIGHT TO TOP OF CAB           | 6.4 ft in  | 1938 mm  |
| D. WHEELBASE                      | 3.4 ft in  | 1030 mm  |
| F. LENGTH W/O BUCKET              | 8.5 ft in  | 2588 mm  |
| G. CLEARANCE AT MAX LIFT AND DUMP | 7.6 ft in  | 2310 mm  |
| H. REACH AT MAX LIFT AND DUMP     | 29.6 in    | 751.8 mm |
| Specification                     |            |          |
| Engine                            |            |          |

## Operational

| OPERATIONAL WEIGHT                        | 6220 lb      | 2821.3 kg   |
|-------------------------------------------|--------------|-------------|
| FUEL CAPACITY                             | 24 gal       | 91 L        |
| OPERATING SPEED                           | 7.3 mph      | 11.7 km/h   |
| MAX SPEED                                 | 11.1 mph     | 17.9 km/h   |
| Loader                                    |              |             |
| OPERATING LOAD RATING                     | 1750 lb      | 793.8 kg    |
| TIPPING LOAD                              | 4076 lb      | 1848.8 kg   |
| Hydraulic                                 |              |             |
| PUMP FLOW CAPACITY                        | 16.9 gal/min | 64 L/min    |
| RELIEF VALVE PRESSURE                     | 3300 psi     | 22752.7 kPa |
| Dimensions                                |              |             |
| LENGTH WITH BUCKET                        | 10.9 ft in   | 3310 mm     |
| LENGTH W/O BUCKET                         | 8.5 ft in    | 2588 mm     |
| WIDTH OVER TIRES                          | 5.5 ft in    | 1676 mm     |
| HEIGHT TO TOP OF CAB                      | 6.4 ft in    | 1938 mm     |
| CLEARANCE AT MAX LIFT AND DUMP            | 7.6 ft in    | 2310 mm     |
| WHEELBASE                                 | 3.4 ft in    | 1030 mm     |
| REACH AT MAX LIFT AND DUMP                | 29.6 in      | 751.8 mm    |
| TURNING RADIUS FROM CENTER - MACHINE REAR | 78.8 in      | 2001.5 mm   |