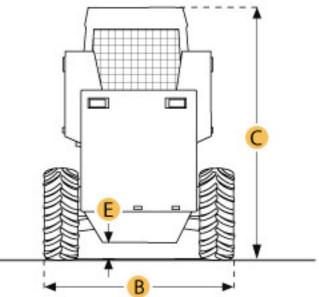

| A. LENGTH WITH BUCKET             | 10.9 ft in | 3310 mm  |
|-----------------------------------|------------|----------|
| B. WIDTH OVER TIRES               | 5.5 ft in  | 1676 mm  |
| C. HEIGHT TO TOP OF CAB           | 6.4 ft in  | 1938 mm  |
| D. WHEELBASE                      | 3.4 ft in  | 1030 mm  |
| F. LENGTH W/O BUCKET              | 8.5 ft in  | 2588 mm  |
| G. CLEARANCE AT MAX LIFT AND DUMP | 7.6 ft in  | 2310 mm  |
| H. REACH AT MAX LIFT AND DUMP     | 29.6 in    | 751.8 mm |
| Specification                     |            |          |
| Engine                            |            |          |

## Operational

| OPERATIONAL WEIGHT                        | 6220 lb      | 2821.3 kg   |
|-------------------------------------------|--------------|-------------|
| FUEL CAPACITY                             | 24 gal       | 91 L        |
| OPERATING SPEED                           | 7.3 mph      | 11.7 km/h   |
| MAX SPEED                                 | 11.1 mph     | 17.9 km/h   |
| Loader                                    |              |             |
| OPERATING LOAD RATING                     | 1750 lb      | 793.8 kg    |
| TIPPING LOAD                              | 4076 lb      | 1848.8 kg   |
| Hydraulic                                 |              |             |
| PUMP FLOW CAPACITY                        | 16.9 gal/min | 64 L/min    |
| RELIEF VALVE PRESSURE                     | 3300 psi     | 22752.7 kPa |
| Dimensions                                |              |             |
| LENGTH WITH BUCKET                        | 10.9 ft in   | 3310 mm     |
| LENGTH W/O BUCKET                         | 8.5 ft in    | 2588 mm     |
| WIDTH OVER TIRES                          | 5.5 ft in    | 1676 mm     |
| HEIGHT TO TOP OF CAB                      | 6.4 ft in    | 1938 mm     |
| CLEARANCE AT MAX LIFT AND DUMP            | 7.6 ft in    | 2310 mm     |
| WHEELBASE                                 | 3.4 ft in    | 1030 mm     |
| REACH AT MAX LIFT AND DUMP                | 29.6 in      | 751.8 mm    |
| TURNING RADIUS FROM CENTER - MACHINE REAR | 78.8 in      | 2001.5 mm   |